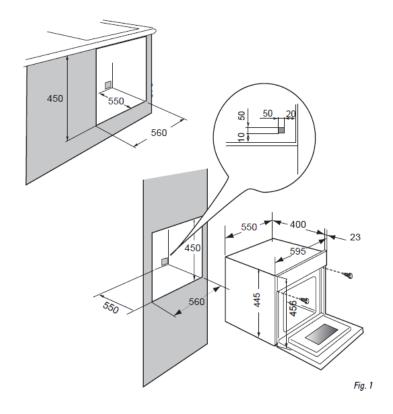

### **Technical Specifications:**

| Wattage                             | 1000                      |
|-------------------------------------|---------------------------|
| Capacity                            | 40L                       |
| No. Power Levels                    | 10                        |
| Display                             | LED with Knobs & Buttons  |
| Additional Functions                | Grill, Micro + Grill      |
| Finish                              | Stainless Steel and Black |
| Dimensions (W) x (H) x (D)          | 595 x 456 x 423           |
| Dimensions (W) x (H) x (D) Built in | 560 x 450 x 550           |

Fax: (09) 302 0077

WARNING: technical specifications and product sizes can be varied by the manufacturer, without notice. Cut outs for appliances should only be by physical product measurements. The above information is indicative only.