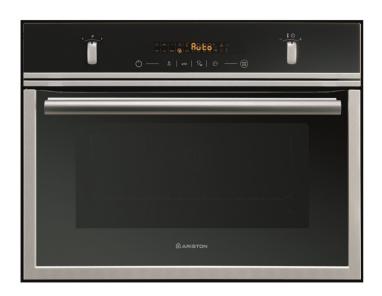

# MWKA422X

### **Built In Microwave Grill**

### 60cm Built In Microwave Grill Combi

### **Features and Benefits:**

| 40L Capacity                             |  |  |
|------------------------------------------|--|--|
| Output Power: 1000W                      |  |  |
| Microwave, Grill, Microwave + Grill,     |  |  |
| 10 Power Levels                          |  |  |
| Electronic timer with end cooking signal |  |  |
| Black Glass and Stainless Steel Finish   |  |  |