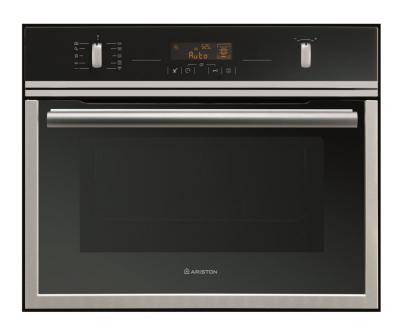

## **MWKA424X**

### **Built In Combi Microwave Oven**

### **Features and Benefits:**

**40L Capacity** 

**Output Power: 1000W** 

Microwave, Fan, Grill, Microwave + Fan, Microwave + Grill,

**10 Power Levels** 

Oven Functions: Drinks, Pasta, Frozen Foods, Precooked, Pizza, Fast Heating, Warm Plate, Defrost, Cooking

Electronic timer with end cooking signal

**Black Glass and Stainless Steel Finish** 