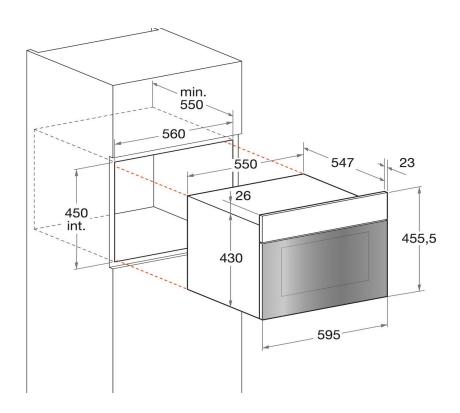

#### **Technical Specifications:**

| Wattage                    | 1000                                   |
|----------------------------|----------------------------------------|
| Capacity                   | 40L                                    |
| No. Power Levels           | 10                                     |
| Display                    | LED with Knobs & Buttons               |
| Additional Functions       | Grill, Fan, Micro + Fan, Micro + Grill |
| Finish                     | Stainless Steel and Black              |
| Dimensions (W) x (H) x (D) | 59.5 x 45.5 x 55.0                     |

Fax: (09) 302 0077

WARNING: technical specifications and product sizes can be varied by the manufacturer, without notice. Cut outs for appliances should only be by physical product measurements. The above information is indicative only.