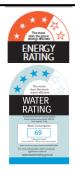

## **Technical Specifications:**

| Capacity           | 7kg     |
|--------------------|---------|
| Spin Speed (RPM)   | 1200    |
| No. Wash Programs  | 16      |
| Display            | LCD     |
| Delay Start        | 0-24hrs |
| Water Star Rating  | 4 Stars |
| Energy Star Rating | 4Stars  |
|                    |         |