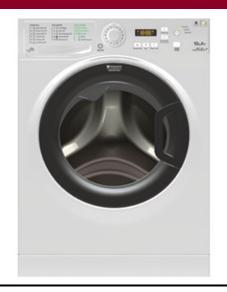

## WMF 729 B AUS 7kg Front Load Washer

## 7kg Front Load Washer

## **Features and Benefits:**

| 16 Wash Programs        | Antifoam, Anti stain, full load- 7 cycles, Platinum wool, variable load, super wash, pre wash, eco cycle                                                                      |
|-------------------------|-------------------------------------------------------------------------------------------------------------------------------------------------------------------------------|
| Child Lock for Controls | No more changed settings if children are around the laundry while the machine is in use.                                                                                      |
| Delay Timer             | Now using your machine is easier than ever. With the delay start option you can set the machine to start at any time of the day meaning no waiting around for it to finish    |
| Mix 15' Wash Cycle      | If you've only got a small amount of lightly soiled washing you can now have it completed in only 15 minutes.                                                                 |
| Woolmark Platinum Care  | The lowest spins speed wool cycle that is endorsed by Woolmark* the world leading Wool authority                                                                              |
| Anti Allergy Technology | More than clean, it removes all traces of detergent and eliminates major allergens                                                                                            |
| Anti Stain              | Permanently removes the 20 most difficult stains                                                                                                                              |
| Super Silent Motor      | Our Super Silent washing machine is equipped with a specialised motor which dramatically reduces noise levels during the wash cycle, so that you'll hardly know it's working. |

## **Technical Specifications:**

| Capacity           | 7kg     |
|--------------------|---------|
| Spin Speed (RPM)   | 1200    |
| No. Wash Programs  | 16      |
| Display            | LCD     |
| Delay Start        | 0-24hrs |
| Water Star Rating  | 4 Stars |
| Energy Star Rating | 4Stars  |
|                    |         |